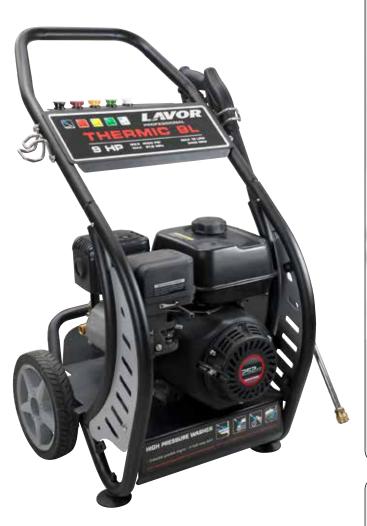

## Thermic 9 L

## **Equipped with:**

- Three ceramic coated pistons, brass linear pump head with built-in by-pass valve
- Suction and delivery S/S valves
- 9 HP unleaded gasoline engine.
- By-pass with safety valve.
- Integrated detergent suction with external suction probe.
- Pressure regulator.
- Suction hose with check valve (optional).
- Hose holder.
- Nozzles holder.
- 4 l gasoline tank.

## **Optional:**

• 5.012.0319 Suction hose with check valve

|                        | Thermic 9 L                   |
|------------------------|-------------------------------|
| code                   | 8.601.0188C                   |
| operat. pressure/max   | 220/250 bar - 3190/3625 psi   |
| delivery rate          | 900 l/h - 3.96 GPM            |
| engine type/hp         | Lavor/9                       |
| pump type/RPM          | TPBH5/3400 RPM                |
| max. water inlet temp. | 40 °C                         |
| dimension/weight       | 50x67x 103 cm/45 Kg - 101 lbs |