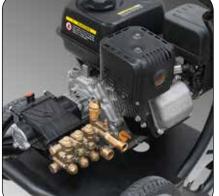

## Thermic 9 L

## **Equipped with:**

- Three ceramic coated pistons, brass linear pump head with built-in by-pass valve
- Suction and delivery S/S valves
- 9 HP unleaded gasoline engine.
- By-pass with safety valve.
- Integrated detergent suction with external suction probe.
- Pressure regulator.
- Suction hose with check valve (optional).
- Hose holder.
- Nozzles holder.
- 4 l gasoline tank.

## **Optional:**

• 5.012.0319 Suction hose with check valve

|                        | Thermic 9 L                   |
|------------------------|-------------------------------|
| code                   | 8.601.0188C                   |
| operat. pressure/max   | 220/250 bar - 3190/3625 psi   |
| delivery rate          | 900 l/h - 3.96 GPM            |
| engine type/hp         | Lavor/9                       |
| pump type/RPM          | TPBH5/3400 RPM                |
| max. water inlet temp. | 40 °C                         |
| dimension/weight       | 50x67x 103 cm/45 Kg - 101 lbs |