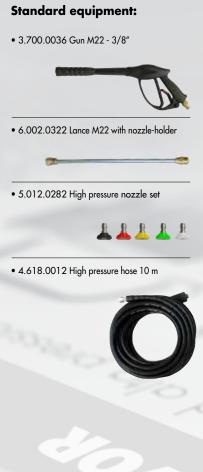

## **Optional:**

• 5.012.0319 Suction hose with check valve

|                        | Thermic 9 L                   |
|------------------------|-------------------------------|
| code                   | 8.601.0188C                   |
| operat. pressure/max   | 220/250 bar - 3190/3625 psi   |
| delivery rate          | 900 l/h - 3.96 GPM            |
| engine type/hp         | Lavor/9                       |
| pump type/RPM          | TPBH5/3400 RPM                |
| max. water inlet temp. | 40 °C                         |
| dimension/weight       | 50x67x 103 cm/45 Kg - 101 lbs |