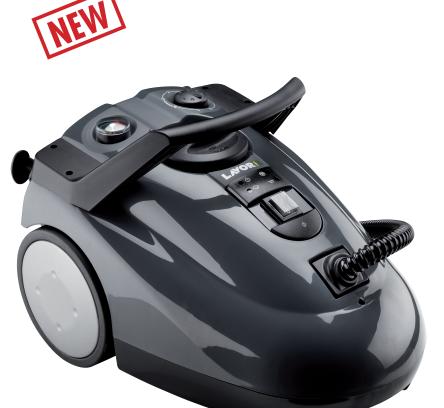

## **GV** Kone

## **Equipped with:**

166

- Satured steam at 4 bar at a temperature of 143°C Boiler 2,3 kW Heating and activation time required: 10 min Pressure switch Double thermostat
- Cap with protection against anti-unscrewing and safety valve Handy accessory compartment with electric cable holder Control panel with lamps
- $\bullet$  Impact resistant covers  $\bullet$  Steam regulation  $\bullet$  Thermometer  $\bullet$  Power cable 6 m.

Lavor PRO steam cleaner GV Kone sanitizes and sterilizes every surface with steam power, without using detergents or disinfectants. GV Kone is environmental friendly.

Steam regulation allows washing adjusting considering the surface to be treated: in this way every kind of surface has the right treatment.