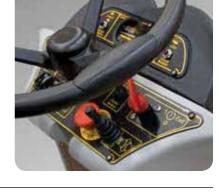

Comfortable steering wheel. User friendly control panel, provided with hour meter, speed adjustment knob and detergent solution low level warning light. All motors are protected by thermal breakers.

80 kg of continuous brush plate pressure with Self Leveling System to strongly and deeply removing any kind of dirt on any kind of floor. Strong oil-proof polyurethane wheels.