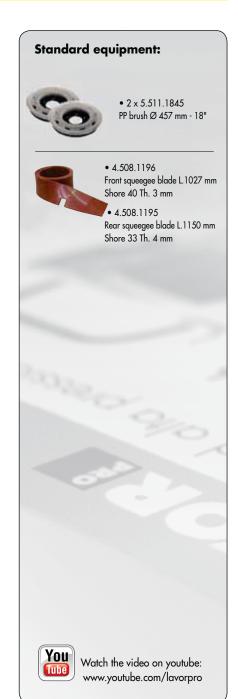

nce and deep cleaning of medium and large areas (up to 4.500 m<sup>2</sup>) with a considerable reduction of cleaning costs • More than 60/80 kg of constant pressure on the brushes • Large load tank capacity, resulting in reduced number of stops and maximum use of battery charge for effective operation of the machine • Compact size • Stability even when fully loaded • Front independent wheel-drive with tight steering radius • Easy access to electrical components • Automatic brush plate lifting system • Automatic squeegee lifting system

• Automatic squeegee lifting while reverse going • Automatic device that stops brushes and detergent water outflow when the machine is stationary • Antifoam device • Self-levelling brushes • High-performance batteries resulting in high-working efficiency.



| enciency.                     |                              |
|-------------------------------|------------------------------|
|                               | Comfort S-R 90               |
| code                          | 8.575.0010                   |
| power supply                  | 24V                          |
| scrubbing / squeegee width    | 900 / 1000 mm                |
| max working capacity          | 6200 m²/h                    |
| solution tank capacity        | 140   / 36.99 gal            |
| recovery tank capacity        | 150-180 l / 39.6-47 gal      |
| traction type / power         | front motorwheel / 1000 W    |
| RPM / pressure on the brushes | 150/50 kg /176 lbs           |
| brush motor power             | 1250 W                       |
| max gradient emp