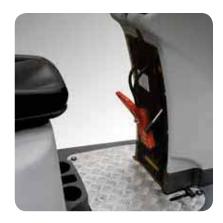

## Ride-on floor scrubber driers

Quick lock recovery tank cap allows for fast and esy cleaning and sanification of the tank; the tilting tank together with a large size drain hose allow the complete emptying of the tank and the removal of any type of solid dirt. The antifoam device protects suction motor, as well as the electronic floating switch that stops suction when the tank is full.