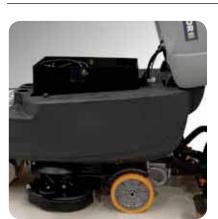

500 Ah C5 battery box allowing continuous working time up to 5 hours.

Built with strong components, Comfort S-R have been designed to resist even to extreme stresses; the frame is made of steel profiles with a thickness varying from 5 to 12 mm, protected with a high resistance corrosion-proof paint.