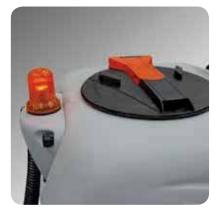

## Ride-on floor scrubber driers

Quick lock recovery tank cap allows for fast and esy cleaning and sanification of the tank; the tilting tank together with a large size drain hose allow the complete emptying of the tank and the removal of any type of solid dirt. The antifoam device protects suction motor, as well as the electronic floating switch that stops suction when the tank is full.