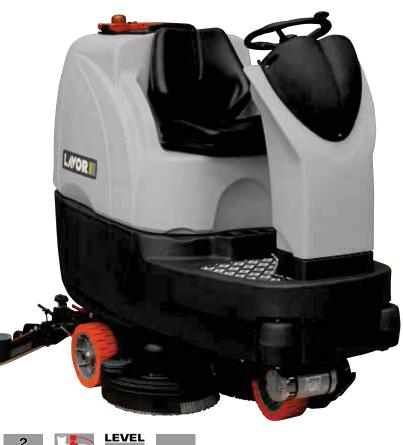

## **Ride-on floor scrubber driers**

2 001

• Suitable for maintenance and deep cleaning of medium and large areas (up to 4.500 m<sup>2</sup>) with a considerable reduction of cleaning costs • More than 60/80 kg of constant pressure on the brushes • Large load tank capacity, resulting in reduced number of stops and maximum use of battery charge for effective operation of the machine • Compact size • Stability even when fully loaded • Front independent wheel-drive with tight steering radius • Easy access to electrical components • Automatic brush plate lifting system • Automatic squeegee lifting system

• Automatic squeegee lifting while reverse going • Automatic device that stops brushes and detergent water outflow when the machine is stationary • Antifoam device • Self-levelling brushes • High-performance batteries resulting in high-working efficiency.

Comfortable steering wheel. User friendly control panel, provided with hour meter, speed adjustment knob and detergent solution low level warning light. All motors are protected by thermal breakers.

80 kg of continuous brush plate pressure with Self Leveling System to strongly and deeply removing any kind of dirt on any kind of floor. Strong oil-proof polyurethane wheels.

500 Ah C5 battery box allowing continuous working time up to 5 hours.

Built with strong components, Comfort S-R have been designed to resist even to extreme stresses; the frame is made of steel profiles with a thickness varying from 5 to 12 mm, protected with a high resistance corrosion-proof paint.