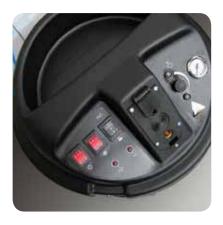

Simple and intuitive control panel, quick-coupling steam gun, main ON/OFF switch with lamp, boiler ON/OFF switch with lamp, water/detergent selector, steam flow rate regulator, steam ready indicator lamp, low water level indicator lamp with buzzer, steam pressure gauge. Steam gun with integrated steam/detergent function activation key and quick coupling of accessories.