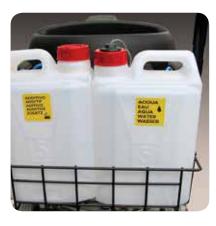

Equipped with 3 pumps: boiler, detergent and water. Maximum safety thanks to the 1 safety thermostat, 1 pressure switch and

1 mechanical maximum pressure valve. Discharge valve for complete discharge of the boiler; it eliminates water residues and formation of lime scale, thus lengthening the lifespan of the boiler. A 5-litre water and detergent double tank. A rich and complete range of accessories is supplied. Fieldswater and scale growth, extending boiler's life.