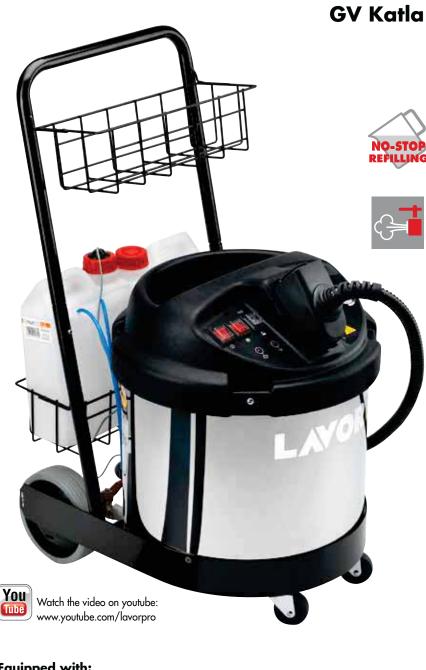

## **Equipped with:**

• Satured steam at 9 bar at a temperature of 175°C • Steam gun with low tension control • S/S body AISI 304 • Boiler 3,3 kW S/S AISI 304. Thickness 25/10 • Low level water lamp indicator • Device for using chemicals and detergents mixed with steam • Heating and activation time required: 7 min. • Steam regulation • Discharge valve • Pressure gauge • The boiler can be refilled from the tank provided (continuous duty) • Wheels suitable for food and processing areas • Storage basket

GV Katla 8.453.0001 Code Max steam pressure/temperature 9 bar / 175° C 3300 W / 230V ~ 50Hz (Ph 1) Boiler absorbed power Steam production 4,62 kg/h Inox AISI 304 / 4 | Boiler type/volume Water tank/detergent tank capacity 51/51 162

Unlimited autonomy thanks to the continuous power supply of the boiler, which enables water top-ups in the tank without having to stop the machine or interrupt work, with major time saving in the operating phase. Boiler with saturated steam at 9 bar at a temperature of 175°C.