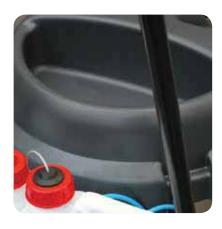

Unlimited autonomy thanks to the continuous power supply of the boiler, which enables water top-ups in the tank without having to stop the machine or interrupt work, with major time saving in the operating phase. Boiler with saturated steam at 9 bar at a temperature of 175°C.

Equipped with 3 pumps: boiler, detergent and water. Maximum safety thanks to the 1 safety thermostat, 1 pressure switch and

1 mechanical maximum pressure valve. Discharge valve for complete discharge of the boiler; it eliminates water residues and formation of lime scale, thus lengthening the lifespan of the boiler. A 5-litre water and detergent double tank. A rich and complete range of accessories is supplied. Fieldswater and scale growth, extending boiler's life.